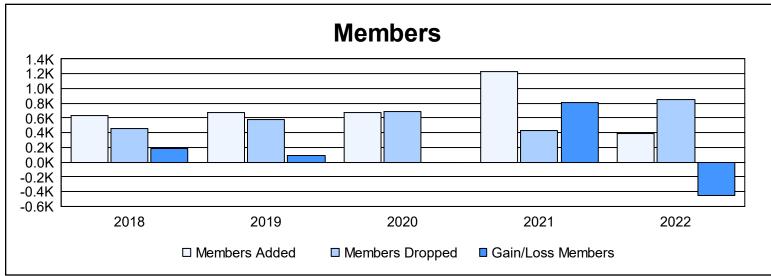

District 317 C

As of June 2022 Cumulative

| Year      | New<br>Clubs | Dropped<br>Clubs | Gain/<br>Loss<br>Clubs | New<br>Members | Charter<br>Members | Reinstate<br>Members | Transfer<br>Members | Total<br>Member<br>Added | Total<br>Members<br>Dropped | Gain/<br>Loss<br>Members |
|-----------|--------------|------------------|------------------------|----------------|--------------------|----------------------|---------------------|--------------------------|-----------------------------|--------------------------|
| 2017-2018 | 2            | 0                | 2                      | 540            | 68                 | 20                   | 3                   | 631                      | 450                         | 181                      |
| 2018-2019 | 11           | 4                | 7                      | 384            | 263                | 24                   | 4                   | 675                      | 585                         | 90                       |
| 2019-2020 | 14           | 8                | 6                      | 290            | 367                | 16                   | 1                   | 674                      | 685                         | -11                      |
| 2020-2021 | 34           | 1                | 33                     | 528            | 697                | 8                    | 2                   | 1,235                    | 431                         | 804                      |
| 2021-2022 | 2            | 16               | -14                    | 302            | 60                 | 22                   | 1                   | 385                      | 844                         | -459                     |
| Average   | 13           | 6                | 7                      | 409            | 291                | 18                   | 2                   | 720                      | 599                         | 121                      |