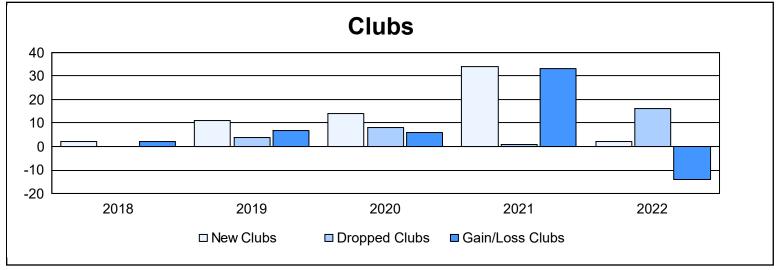

District 317 C

As of June 2022 Cumulative

| Year      | New<br>Clubs | Dropped<br>Clubs | Gain/<br>Loss<br>Clubs | New<br>Members | Charter<br>Members | Reinstate<br>Members | Transfer<br>Members | Total<br>Member<br>Added | Total<br>Members<br>Dropped | Gain/<br>Loss<br>Members |
|-----------|--------------|------------------|------------------------|----------------|--------------------|----------------------|---------------------|--------------------------|-----------------------------|--------------------------|
| 2017-2018 | 2            | 0                | 2                      | 540            | 68                 | 20                   | 3                   | 631                      | 450                         | 181                      |
| 2018-2019 | 11           | 4                | 7                      | 384            | 263                | 24                   | 4                   | 675                      | 585                         | 90                       |
| 2019-2020 | 14           | 8                | 6                      | 290            | 367                | 16                   | 1                   | 674                      | 685                         | -11                      |
| 2020-2021 | 34           | 1                | 33                     | 528            | 697                | 8                    | 2                   | 1,235                    | 431                         | 804                      |
| 2021-2022 | 2            | 16               | -14                    | 302            | 60                 | 22                   | 1                   | 385                      | 844                         | -459                     |
| Average   | 13           | 6                | 7                      | 409            | 291                | 18                   | 2                   | 720                      | 599                         | 121                      |